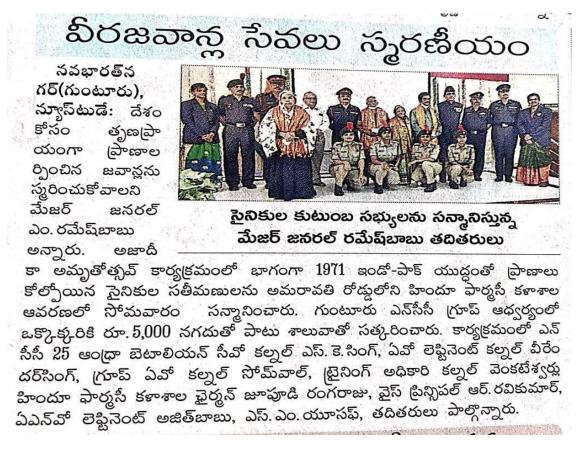

## **Description of the event: -**

10 Andhra girls BnNCC, KLEF has participated in a Mega Event named **VIJAY SRANKALA** which was started at 10:30 PM. This event was started with a grant welcome of chief guest and then started lighting Diyas. 10 Andhra girl cadets had sung a patriotic song and then Kuchipudi dance has been performed by NCC cadet. Next chief guest has given a speech about 1971 war. Next a small speech was given by Cl.AK.Singh, LE.Col.Veerendar Singh, (25A Bn.NCC, Group Col. Somewal and others participated in this event. Felicitation of veer Naris, Tea and media interaction has been done with 25(A) Bn NCC.

On the eve of Ajadika Amrith Mahothsav, Felicitation and cash awards were given to VEER NARIS on this occasion. This event was ended at 12:15 PM with the departure of guest. This whole event was hosted by 10(A) Girls BN. NCC cadets.