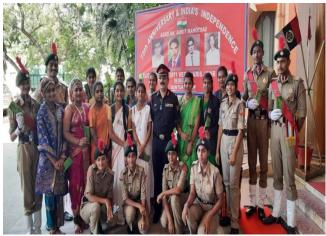

## **Description of the event: -**

10 Andhra girls BnNCC, KLEF has participated in a Mega Event named **VIJAY SRANKALA** which was started at 10:30 PM. This event was started with a grant welcome of chief guest and then started lighting Diyas. 10 Andhra girl cadets had sung a patriotic song and then Kuchipudi dance has been performed by NCC cadet. Next chief guest has given a speech about 1971 war. Next a small speech was given by Cl.AK.Singh, LE.Col.Veerendar Singh, (25A Bn.NCC, Group Col. Somewal and others participated in this event. Felicitation of veer Naris, Tea and media interaction has been done with 25(A) Bn NCC.

On the eve of Ajadika Amrith Mahothsav, Felicitation and cash awards were given to VEER NARIS on this occasion. This event was ended at 12:15 PM with the departure of guest. This whole event was hosted by 10(A) Girls BN. NCC cadets.