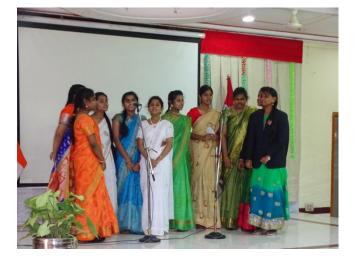

## **Description of the event: -**

10 Andhra girls BnNCC, KLEF has participated in a Mega Event named **VIJAY SRANKALA** which was started at 10:30 PM. This event was started with a grant welcome of chief guest and then started lighting Diyas. 10 Andhra girl cadets had sung a patriotic song and then Kuchipudi dance has been performed by NCC cadet. Next chief guest has given a speech about 1971 war. Next a small speech was given by Cl.AK.Singh, LE.Col.Veerendar Singh, (25A Bn.NCC, Group Col. Somewal and others participated in this event. Felicitation of veer Naris, Tea and media interaction has been done with 25(A) Bn NCC.