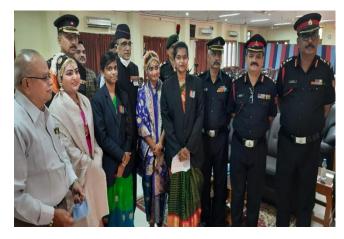

## **Description of the event: -**

10 Andhra girls BnNCC, KLEF has participated in a Mega Event named **VIJAY SRANKALA** which was started at 10:30 PM. This event was started with a grant welcome of chief guest and then started lighting Diyas. 10 Andhra girl cadets had sung a patriotic song and then Kuchipudi dance has been performed by NCC cadet. Next chief guest has given a speech about 1971 war. Next a small speech was given by Cl.AK.Singh, LE.Col.Veerendar Singh, (25A Bn.NCC, Group Col. Somewal and others participated in this event. Felicitation of veer Naris, Tea and media interaction has been done with 25(A) Bn NCC.

On the eve of Ajadika Amrith Mahothsav, Felicitation and cash awards were given to VEER NARIS on this occasion. This event was ended at 12:15 PM with the departure of guest. This whole event was hosted by 10(A) Girls BN. NCC cadets.